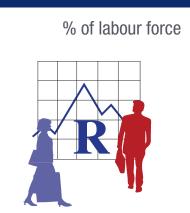

### % of employed Ward 6

Stellenbosch

R1 601 - R3 200 = 24.4% R801 - R1 600 = 17.1%

R1 601 - R3 200 = 21.9% R3 201 - R6 400 = **19.2%** R6 401 - R12 800 = 14.9%

% of employed