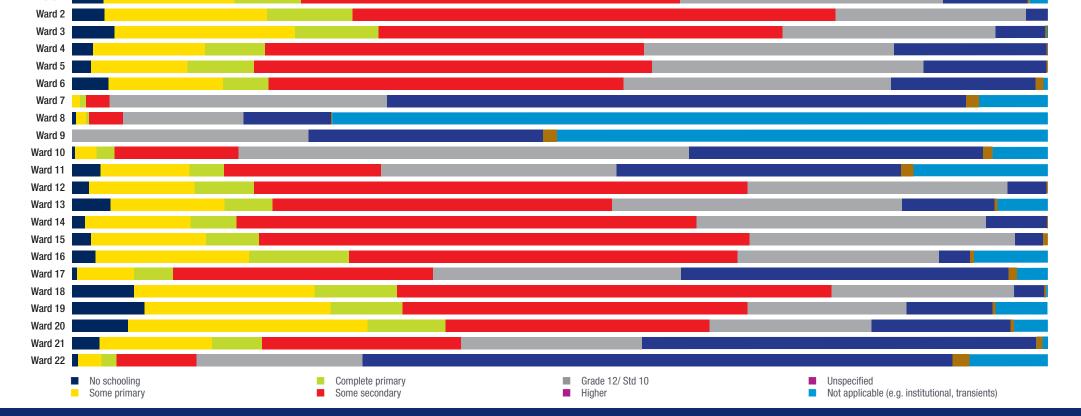

g source

Regional/local water scheme

91.0% Flush toilets connected to sewerage system or septic tank

Borehole

Refuse removal

87.0%

**Unemployment by ward** 

**7.8**%

1400

1200

1000

3000 2500 2000 Local authority/private company at least

once a week 4.7% Own refuse damp

Ward 6

95.2% Electricity

Electricity

Borehole

Heating source

Lighting source

82.8%

100%

14.2%

100% Flush toilets connected to sewerage system

Refuse removal

89.3% Local authority/private company at least

How does Ward 6 compare to other Wards?

once a week <sup>2</sup>Operated by municipality or other water services provider

Regional/local water scheme

### 800 600 400 200 **Employment by ward** 5000 4500 4000 3500





## Stellenbosch

Highest level of education attained (% of 20 years and older)