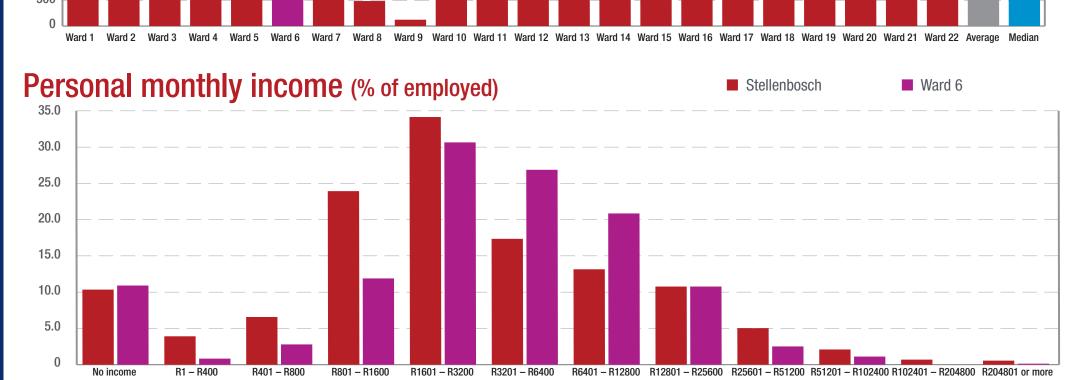

### % of employed Ward 6

Stellenbosch

R1 601 - R3 200 = 24.4% R801 - R1 600 = 17.1%

R1 601 - R3 200 = 21.9% R3 201 - R6 400 = **19.2%** R6 401 - R12 800 = 14.9%

% of employed