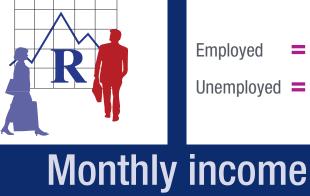

# **Employment**

## Stellenbosch

= 84.8% **Employed 5.2%** Unemployed =

% of labour force

# Ward 6

**Employed** 

7.0% Unemployed =

= 93.0%